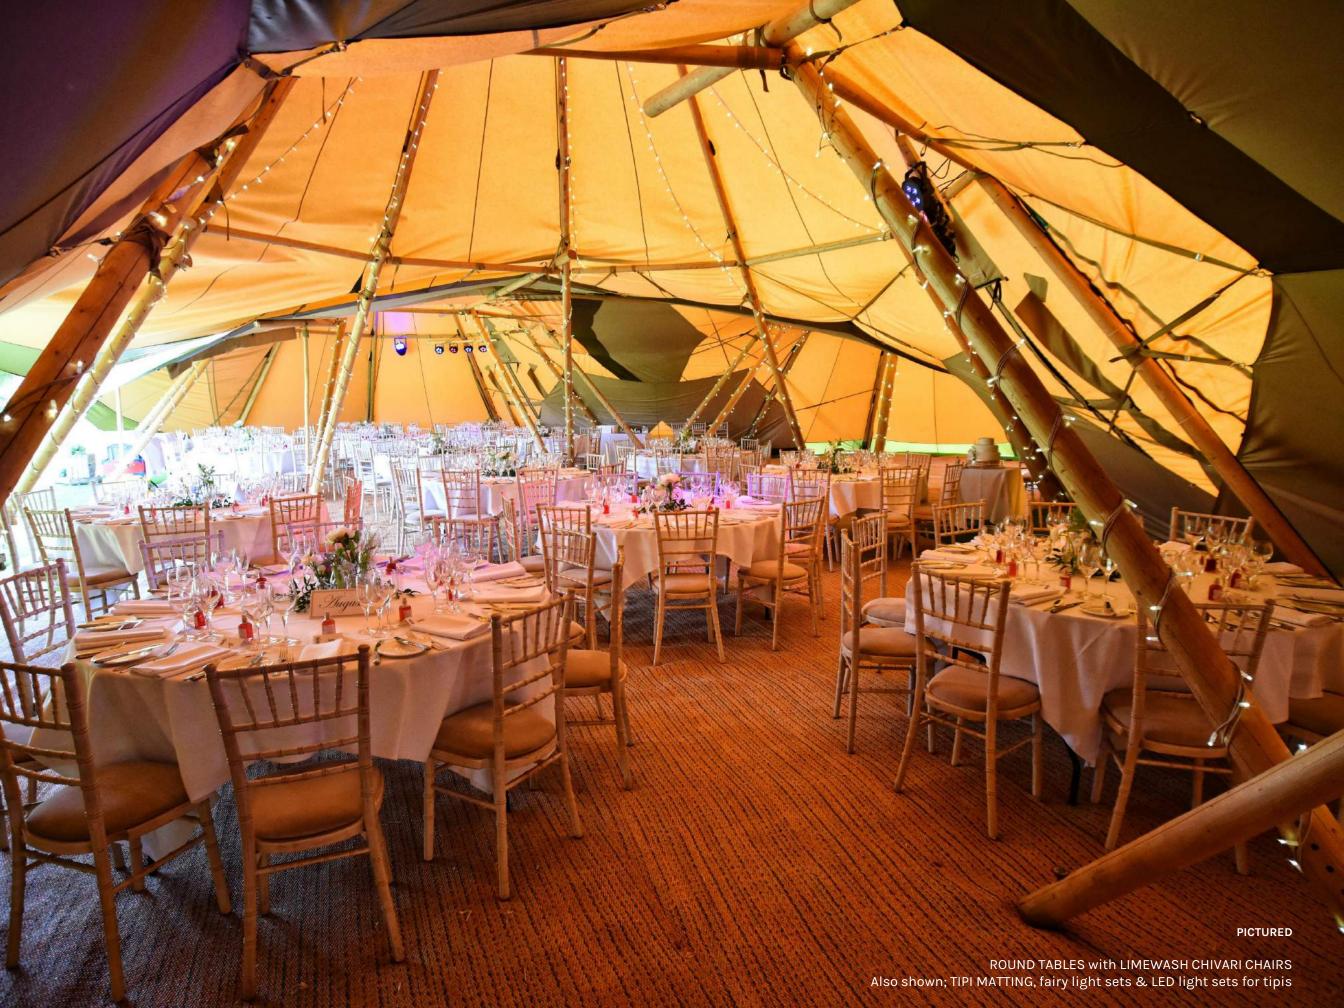

## < PICTURED

Candles are permitted for use in our tipi's and have been used to beautiful effect, to create a sparkling dining space.

Also shown; WOODEN TRESTLE, LIMEWASH CHIVARI CHAIRS florals + globe lights, clients own