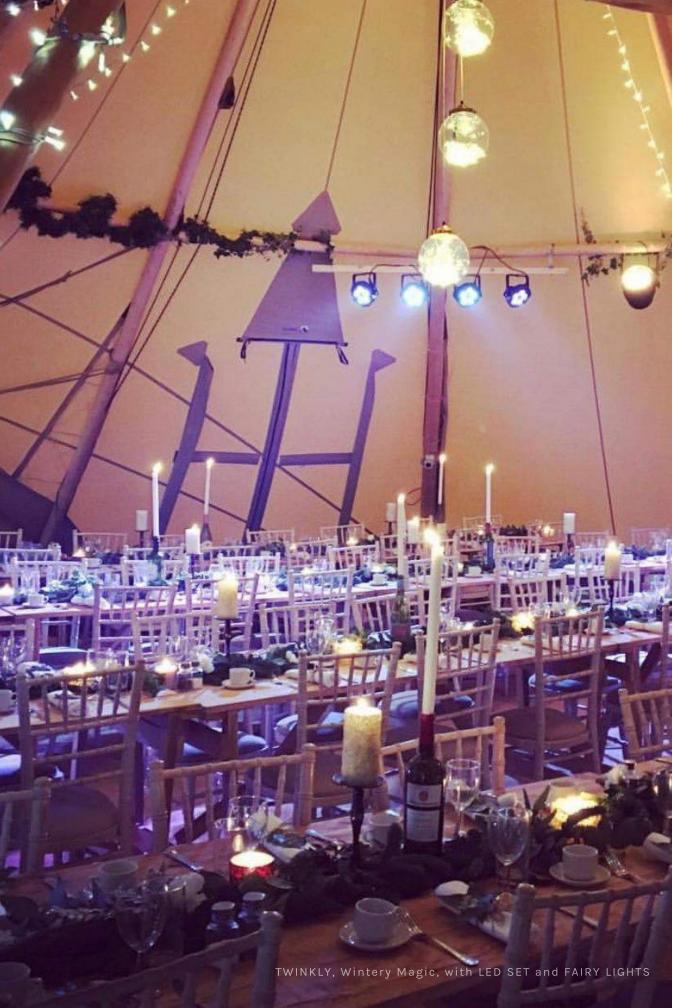

2018 EDITION

# THE FURNITURE





# **SEATING & DINING**

#### **TABLES**

WOODEN TRESTLE Handmade from rustic wood 180 x 75cm Seats 3 per side £13.00

ROUND TABLE Requires linen 170cm diameter Seats 10 £10.00

# **CHAIRS**

WOODEN FOLDING CHAIR No seatpad £3.50

LIMEWASH CHIVARI With ivory seat pad £4.00

# **BENCHES**

WOODEN BENCH To match trestle table 180 x 30cm Seats 3 £8.00

# PICTURED >

Perfect for long banquet-style seating. These rustic-style tables don't require table cloths as they are beautiful left bare and dressed with simple tableware.

Long tables are a great way to maximise use of floorspace for large guest numbers as less space is needed to be left free between individual settings.







# THE LIGHTING

All of our tent hire prices are made without lighting so that every hire can be personalised. Whether you like to keep things simple and sun-lit, or all out twinkle, we are happy to help make sure your event will shine.

#### **FAIRY LIGHTS**

TIPI SET Includes 5 strings per tipi £65.00

STRETCH TENT
For perimeter & centre poles
£125.00
(Prices from)

#### **LED LIGHTS**

TIPI SET
Includes 4 colour-change
downlighters + 1 uplighter
£120.00

STRETCH TENT
1 pair floor-stand uplighters
£60.00
(Prices from)

SAILCLOTH TENT 2 uplighters per central pole £60.00 (Prices from)

#### **FESTOONS**

SAILCLOTH TENT
Draped from centre poles
4 strings per pole
£125.00

TIPI-TOPPER FESTOON Linking the tops of tipis for a Wow factor you can see from a distance £150.00 (for 2 connecting t