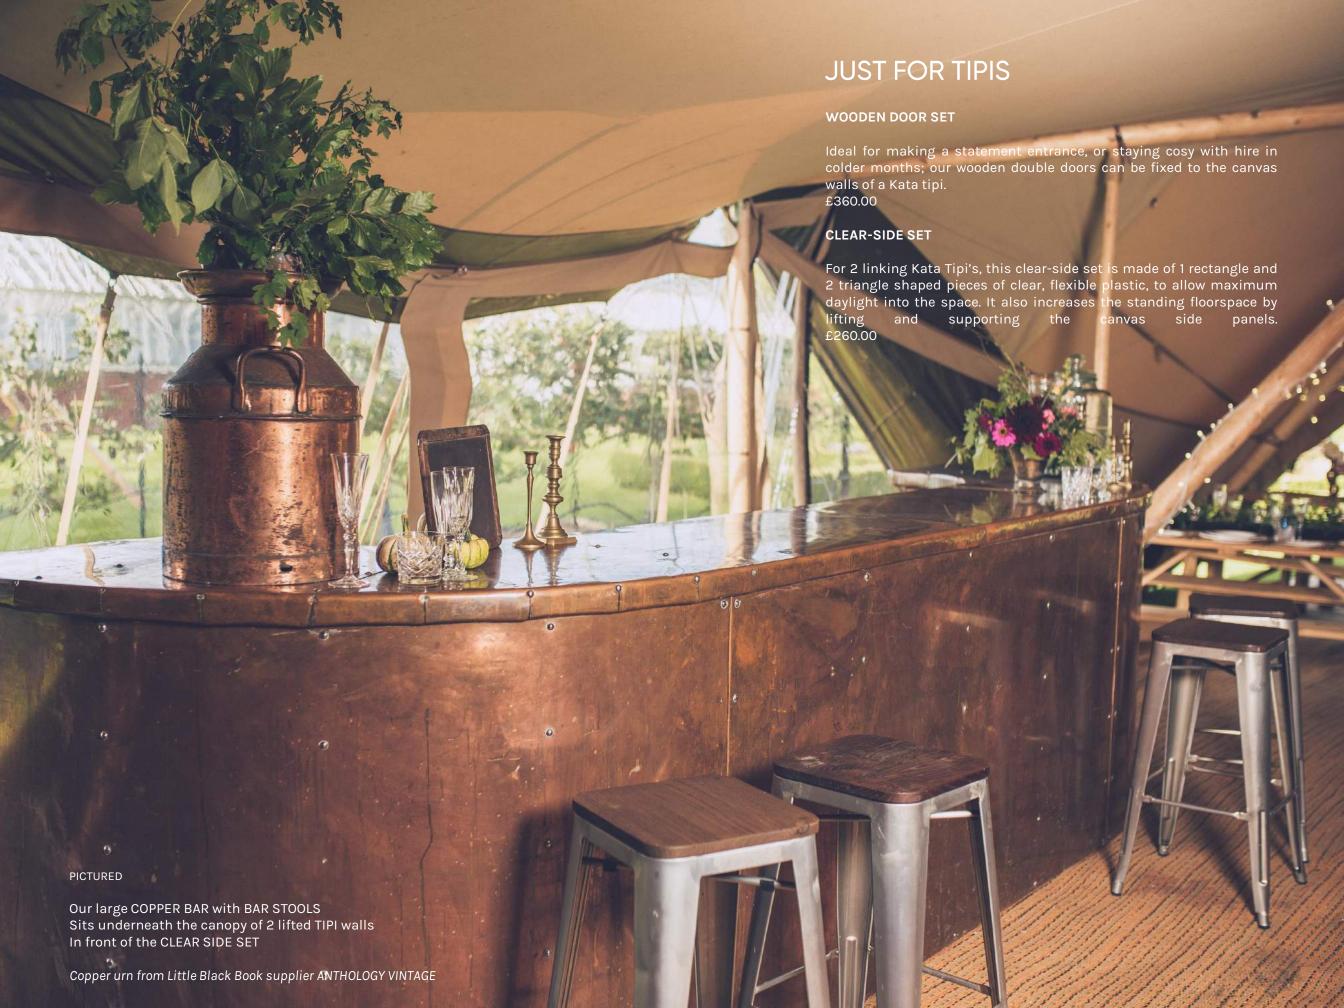

COPPER BAR 350cm wide in 3 sections £385.00

SILVER BAR 300cm wide in 3 sections £320.00

WOODEN BAR 180cm wide £125.00

BARREL BAR 2 oak barrels with wooden top £95.00

\*NEW\* ROUND BAR 300cm diameter Handmade, wooden. £150.00 per quarter £500.00 for whole round

#### **BAR ACCESSORIES**

BACK-BAR UNIT Copper-pipe supported shelves On black-board backed wall. For holding fridges, stock and displaying bottles. £250.00

METAL BAR STOOL £15.00

WHISKY BARREL As pint rests/tall tables £30.00