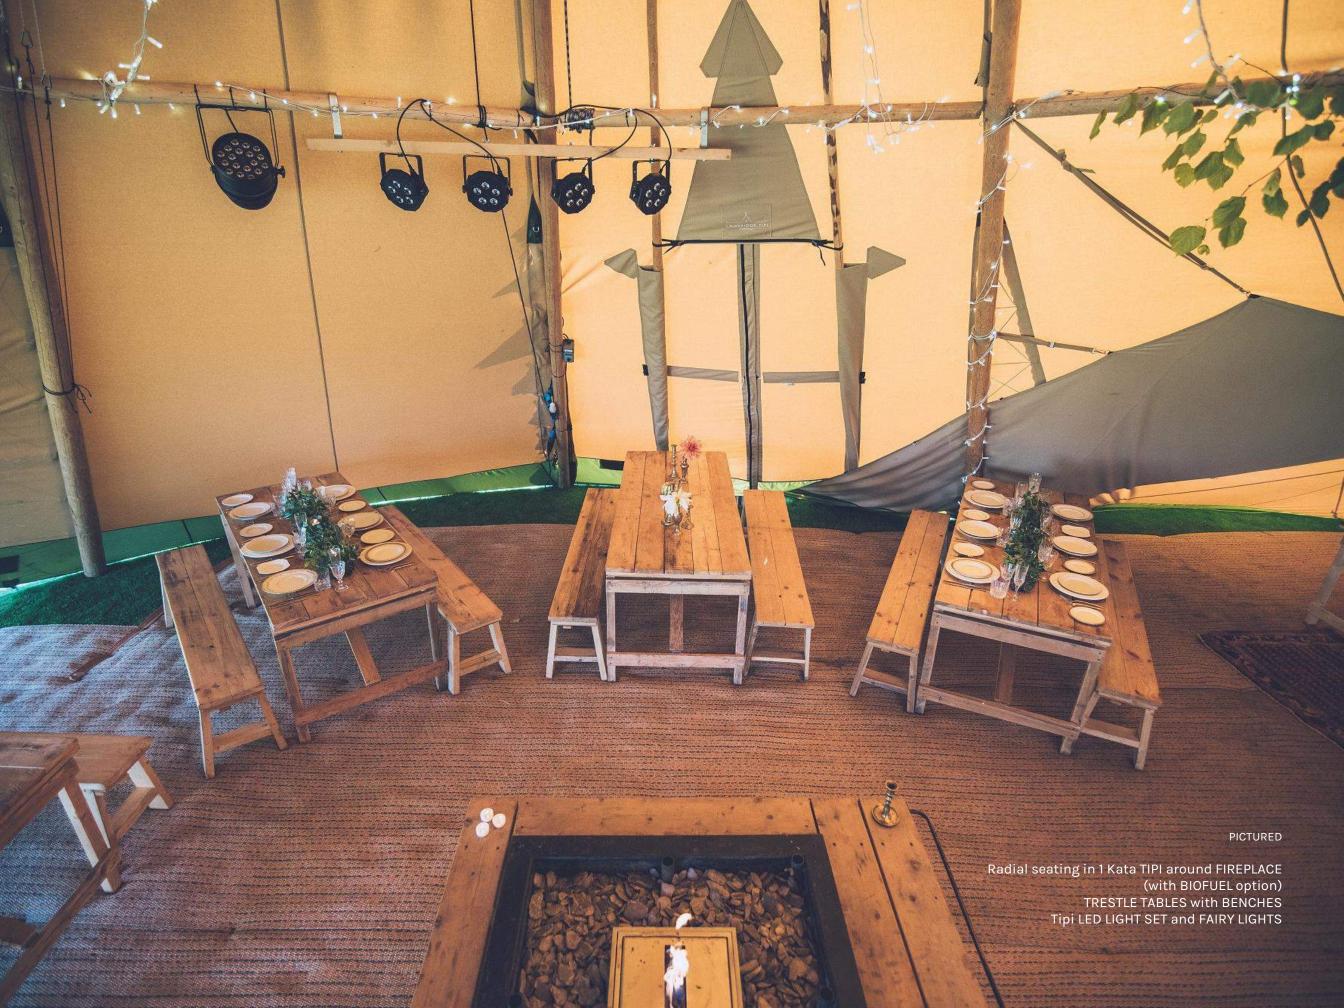

# PICTURED >

Perfect for long banquet-style seating. These rustic-style tables don't require table cloths as they are beautiful left bare and dressed with simple tableware.

Long tables are a great way to maximise use of floorspace for large guest numbers as less space is needed to be left free between individual settings.

# **FIREPLACE**

\*For indoor use in TIPIS only\* Also suitable for outdoor use With BIOFUEL or LOGS £145.00

OUTDOOR FIREPIT Steel framed £70.00