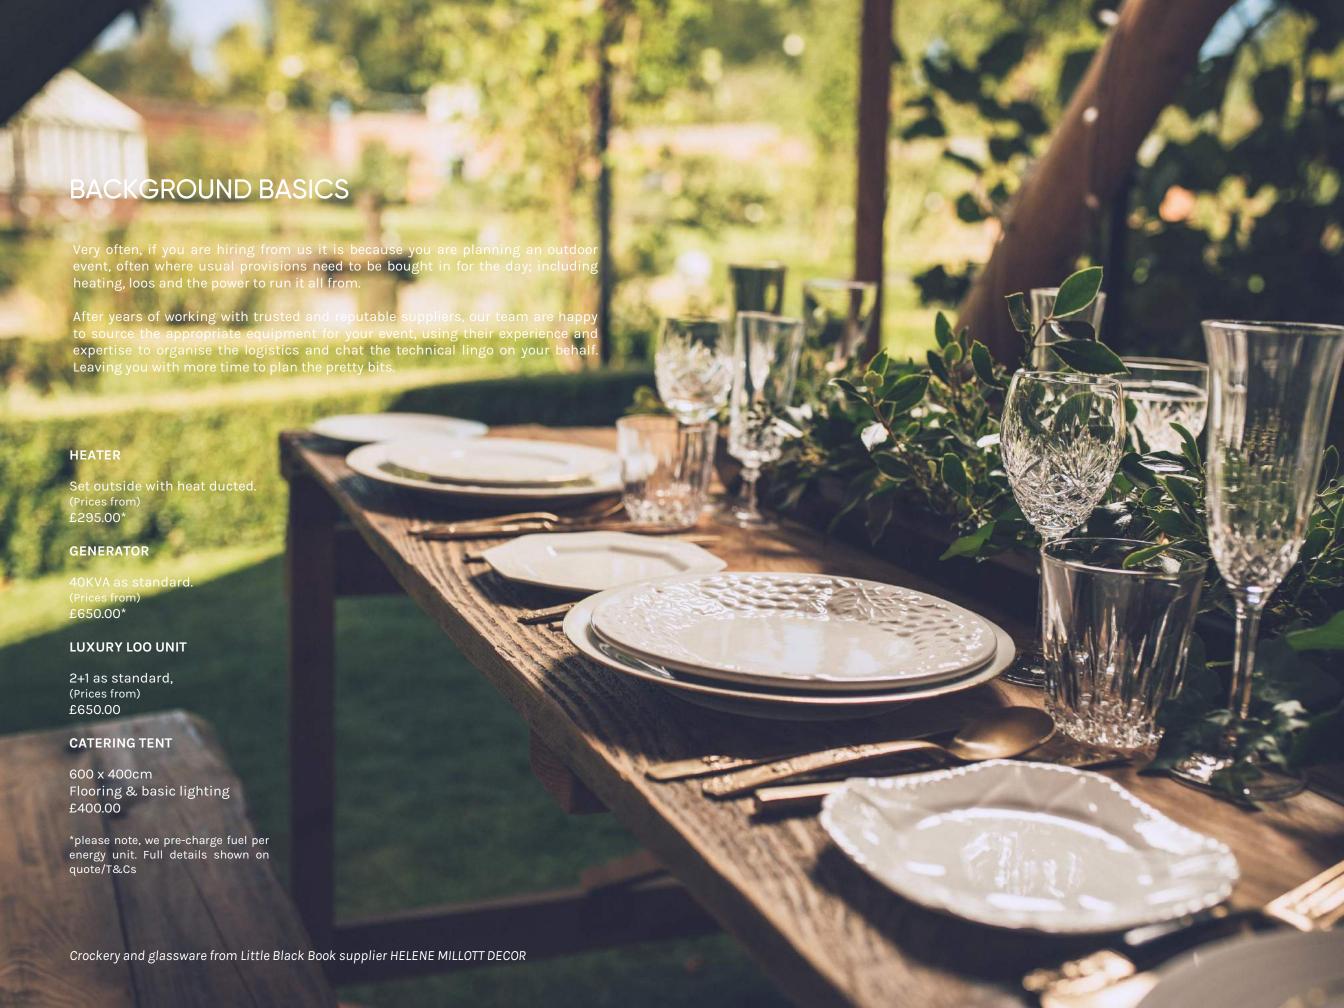

# PICTURED >

Perfect for long banquet-style seating. These rustic-style tables don't require table cloths as they are beautiful left bare and dressed with simple tableware.

Long tables are a great way to maximise use of floorspace for large guest numbers as less space is needed to be left free between individual settings.