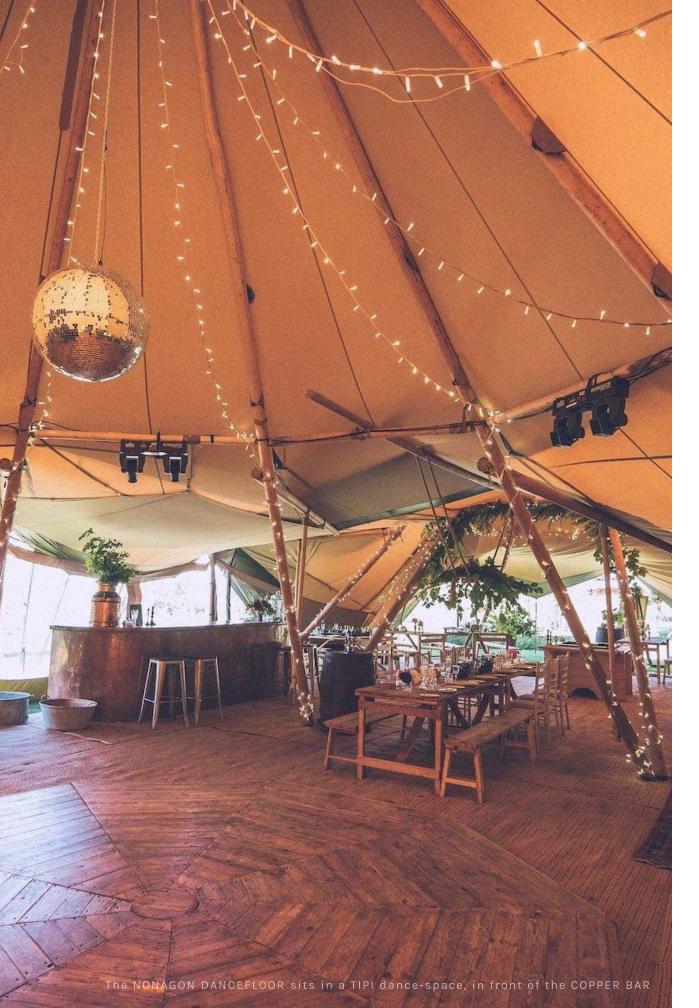

#### **PUT ON YOUR DANCING SHOES**

WOODEN NONAGON 'TIPI'-SHAPED 450cm wide £195.00

WOODEN SQUARE 400cm wide (up to) £225.00

BLACK TILE 360cm wide £175.00

COPPER BAR 350cm wide in 3 sections £385.00

SILVER BAR 300cm wide in 3 sections £320.00

WOODEN BAR 180cm wide £125.00

BARREL BAR 2 oak barrels with wooden top £95.00

\*NEW\* ROUND BAR 300cm diameter Handmade, wooden. £150.00 per quarter £500.00 for whole round

### **DANCELIGHT SET**

Mirror Ball & pin-spots £120.00

#### **FAIRY LIGHTS**

TIPI SET Includes 5 strings per tipi £65.00

STRETCH TENT
For perimeter & centre poles
£125.00
(Prices from)