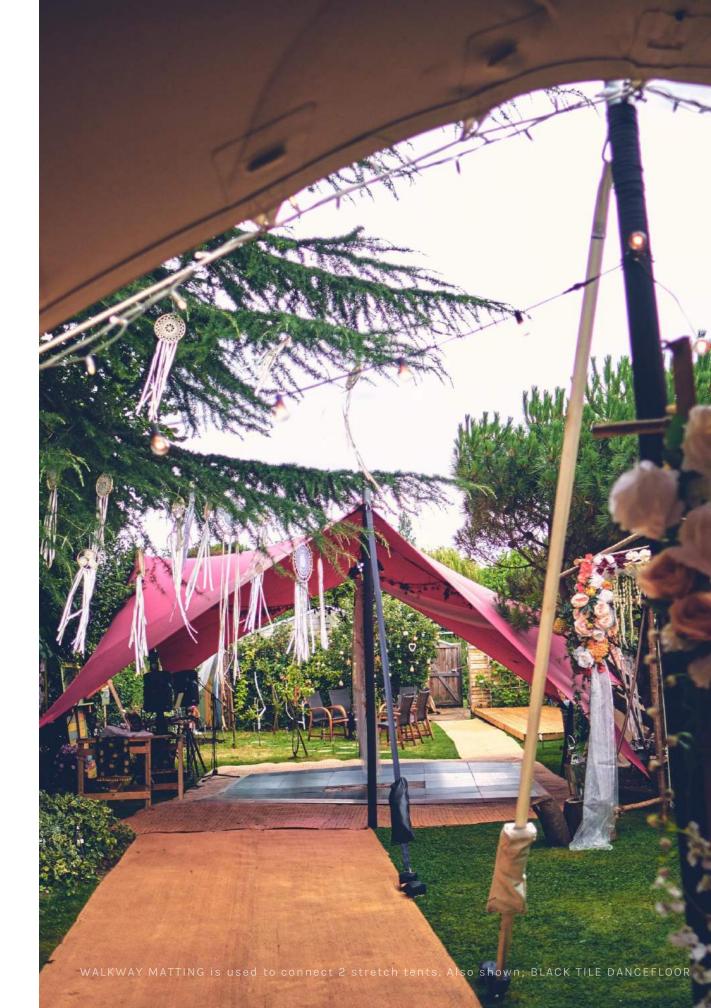

AS FESTOONED WALKWAY Including matting & crooks £120.00 p/10 meters

#### **DECORATIVE EXTRAS**

LARGE EASEL Handmade, wooden £30.00

ROPE SWING For hanging florals £35.00

> WALKWAY MATTING Price p/10 meters (external use) £35.00

FESTOONED WALKWAY
Price p/10 meters (external use)
Matting with festoon lighting
supported on tall shepherd crooks
£120.00