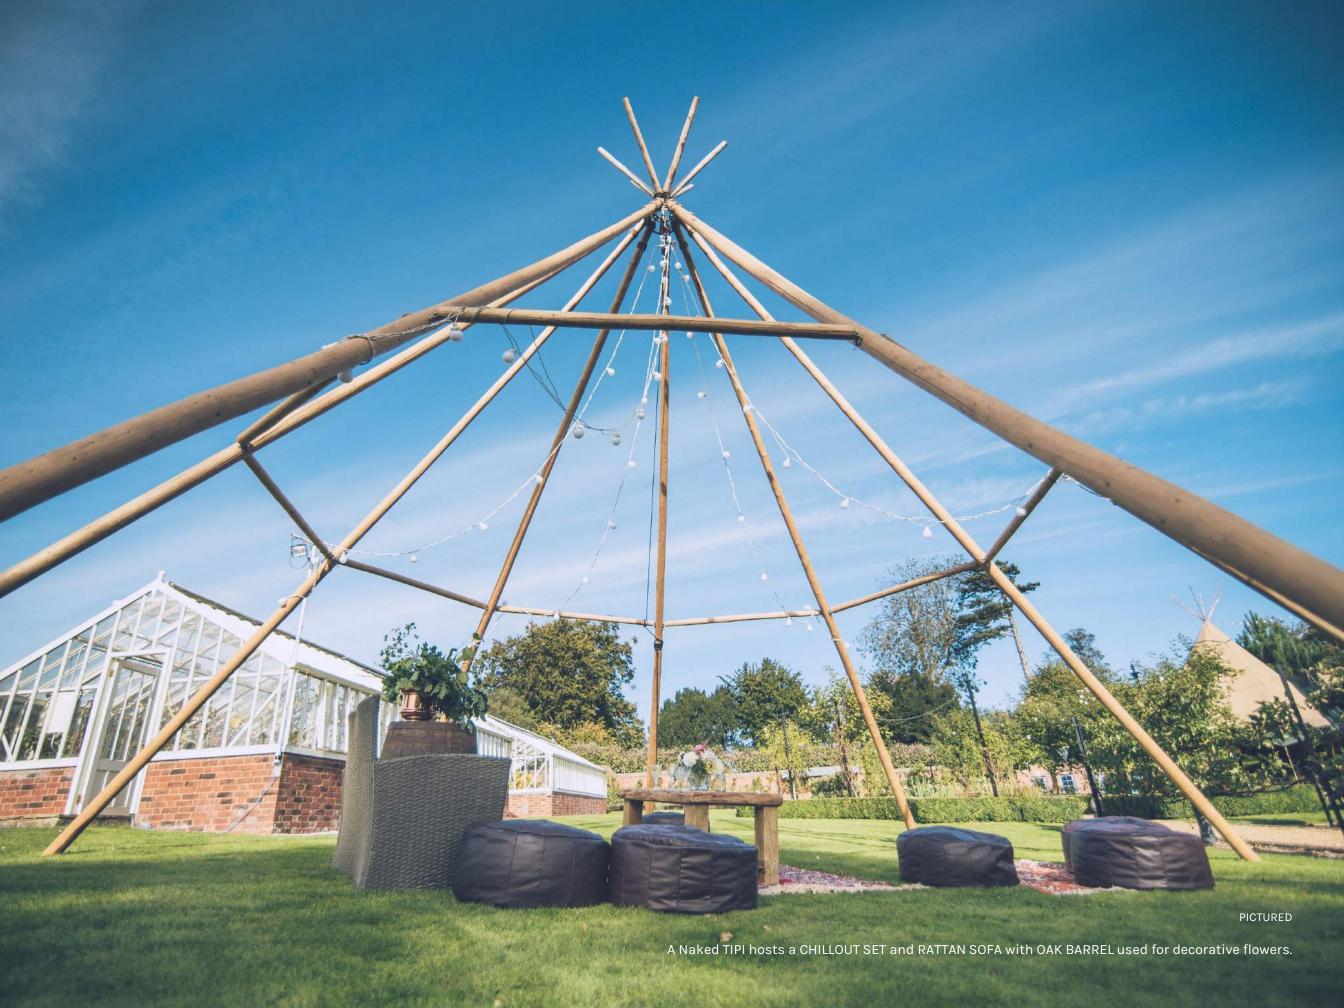

ta tipi's have been extended with the clear sided panel, allowing room for a bar to be placed where the 2 meet. The first tipi has been used for seating (background) with a whole tipi dedicated to dancing.

Also shown: METAL BAR STOOLS, TRESTLE TABLES, BENCHES,







# FINISHING TOUCHES

# **FIREPLACE**

\*For indoor use in TIPIS only\* Also suitable for outdoor use With BIOFUEL or LOGS £145.00

OUTDOOR FIREPIT Steel framed £70.00

# **CHILL OUT SET**

Wooden coffee table + 6 faux-leather pouffes £65.00

#### **DECORATIVE EXTRAS**

LARGE EASEL Handmade, wooden £30.00

ROPE SWING For hanging florals £35.00

> WALKWAY MATTING Price p/10 meters (external use) £35.00

FESTOONED WALKWAY
Price p/10 meters (external use)
Matting with festoon lighting
supported on tall shepherd crooks
£120.00