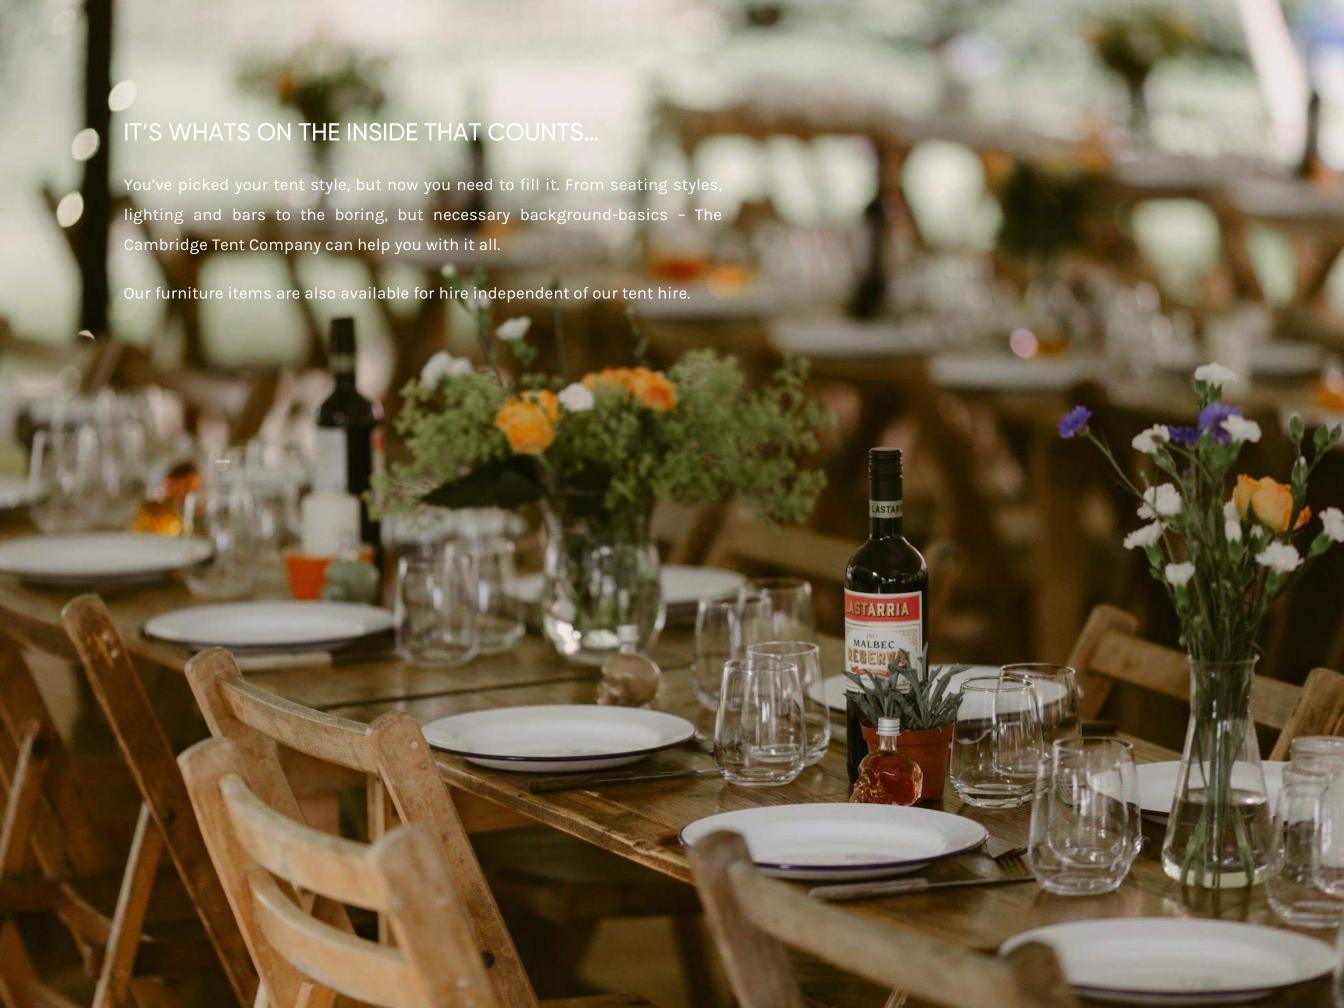

# PICTURED >

Perfect for long banquet-style seating. These rustic-style tables don't require table cloths as they are beautiful left bare and dressed with simple tableware.

Long tables are a great way to maximise use of floorspace for large guest numbers as less space is needed to be left free between individual settings.