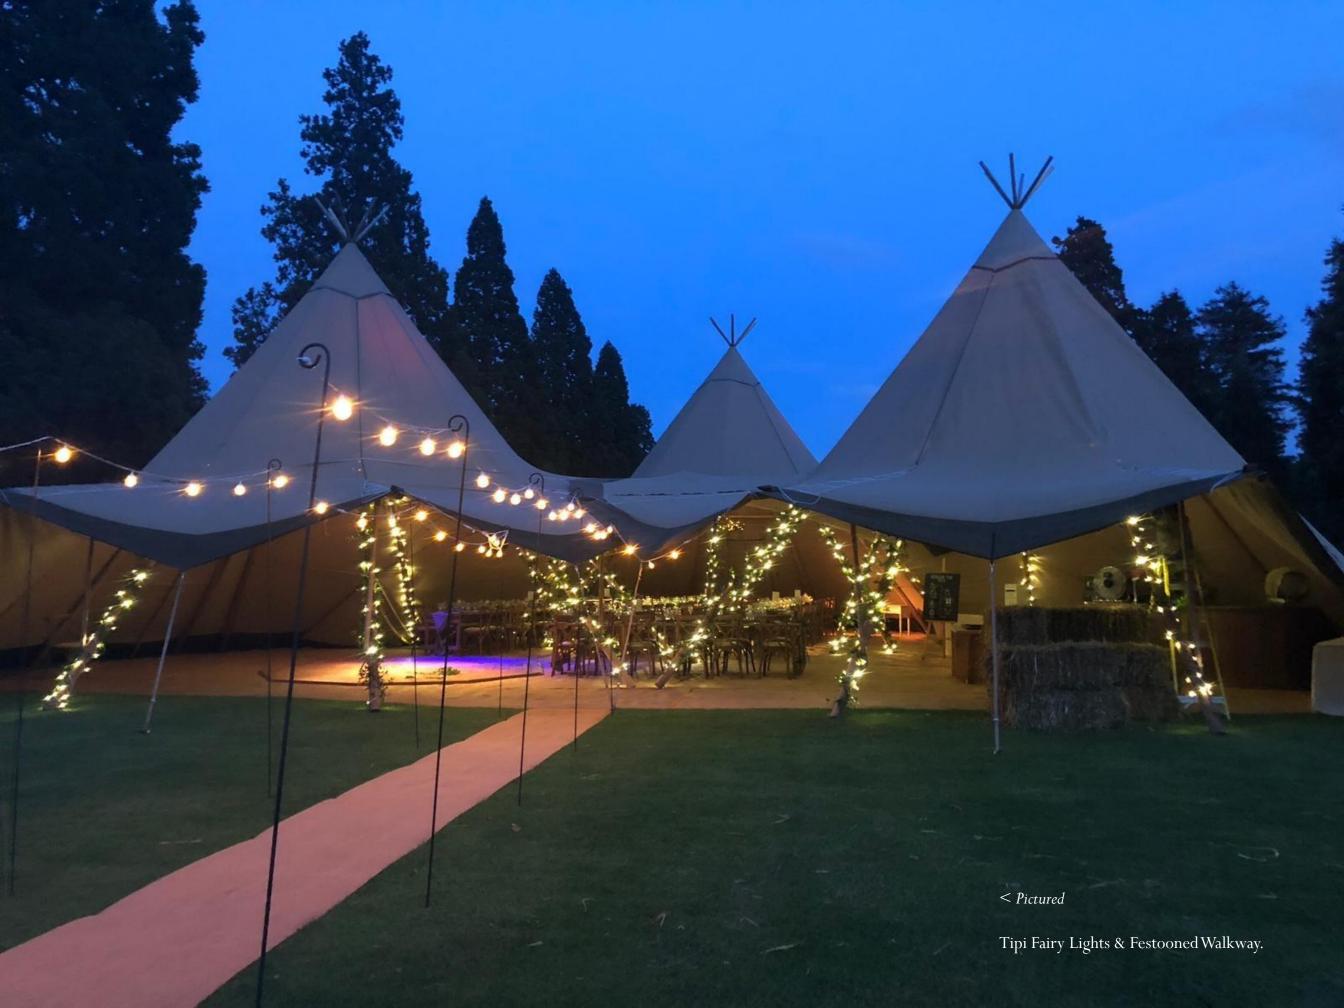

#### **FAIRY LIGHTS**

TIPI SET Includes 5 strings per tipi £65.00

STRETCH TENT
For perimeter & centre poles
£125.00
(Prices from)

AS FESTOONED WALKWAY Including matting & crooks £120.00 p/10 meters

#### **EDISON LIGHT CHANDELIER**

Round light fitting to be hung from middle of Tipi. £175.00

< PICTURED

Festooned Walkway.