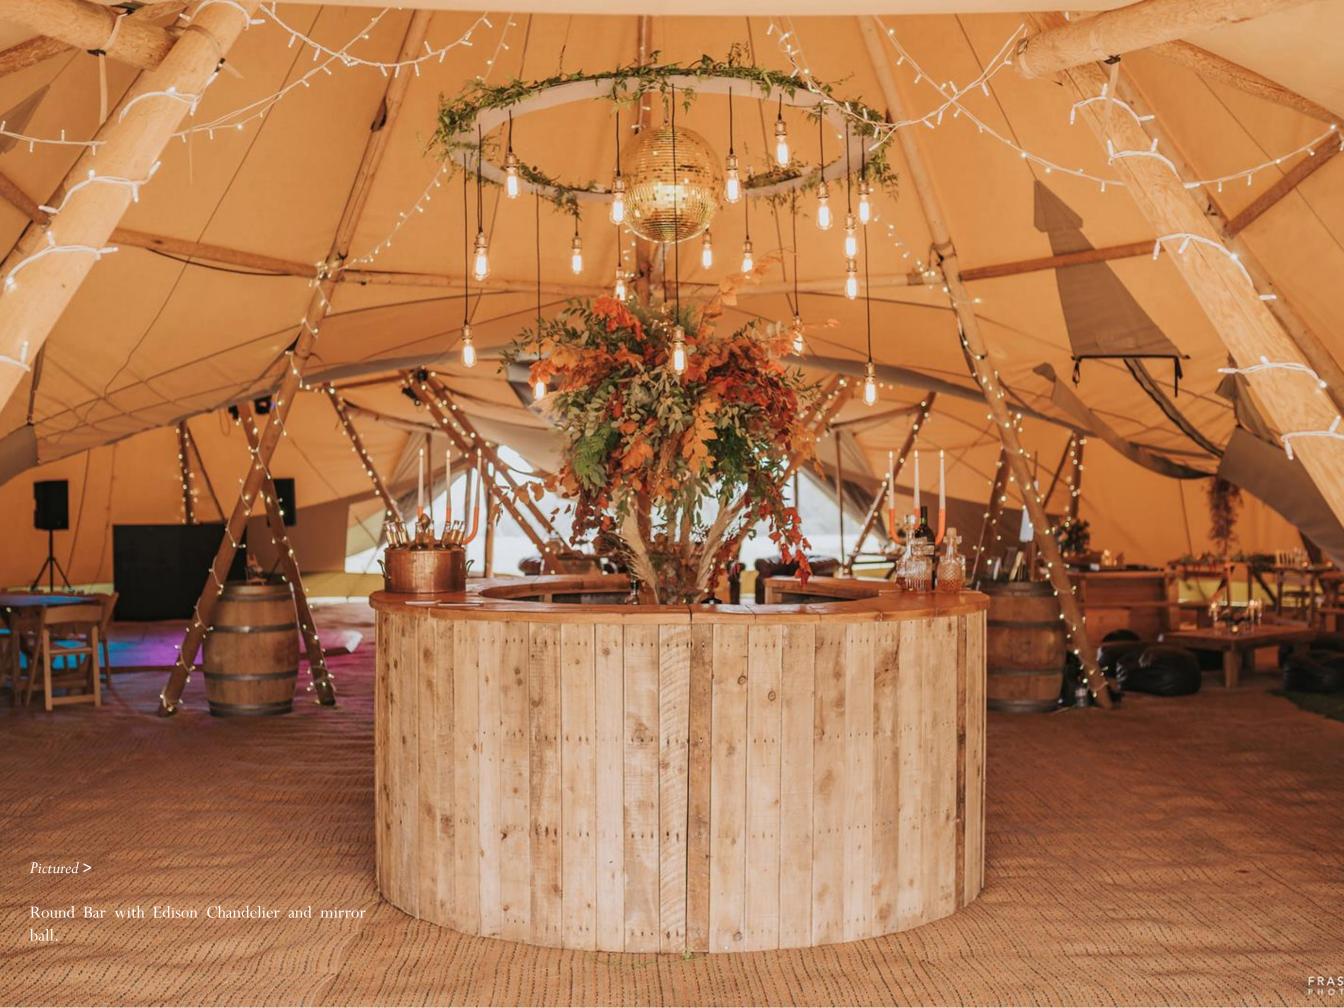

#### **EDISON LIGHT CHANDELIER**

Round light fitting to be hung from middle of Tipi. £175.00

< PICTURED

Festooned Walkway.