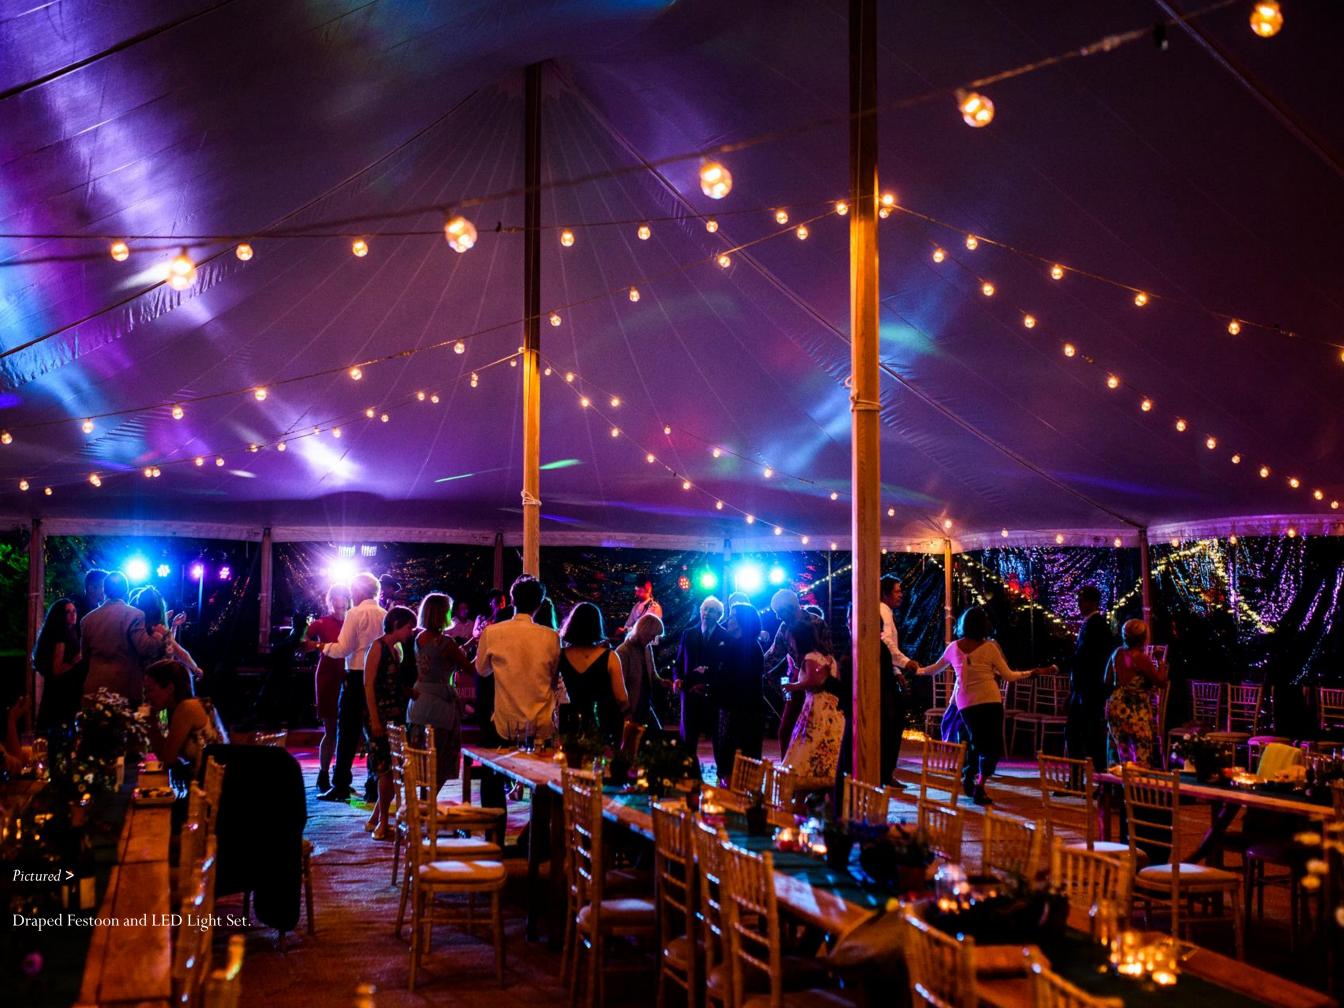

# THE LIGHTING

All of our tent hire prices are made without lighting so that every hire can be personalised. Whether you like to keep things simple and sun-lit, or all out twinkle, we are happy to help make sure your event will shine.