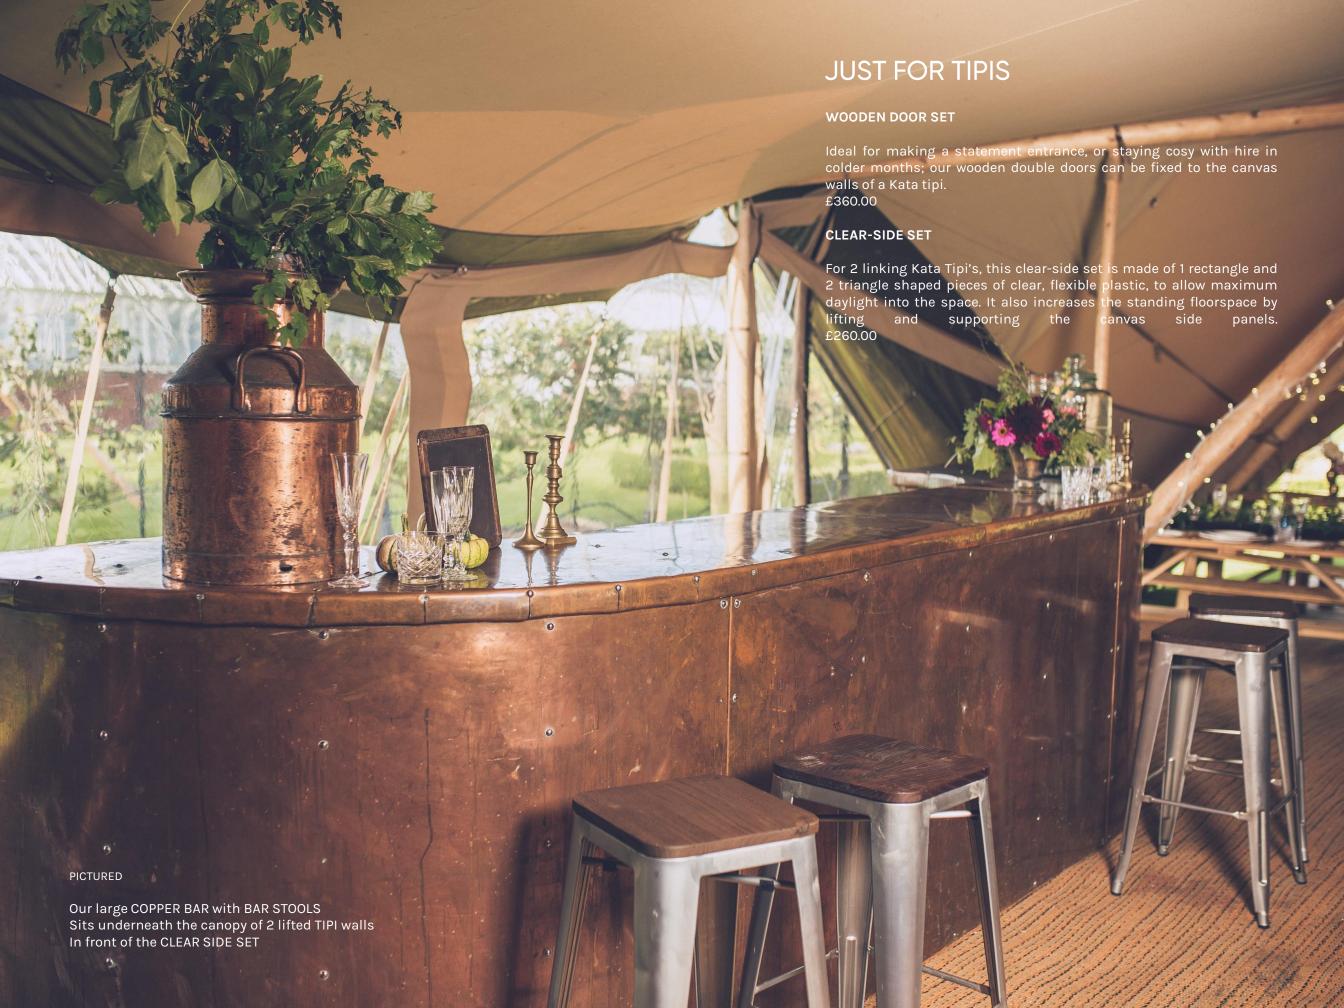

# The BARS

COPPER BAR
Our one-of-a-kind showstopper
360cm wide / in 3 sections
£385.00

ROUND BAR
A huge centre-piece
Handmade from rustic wood
250cm diameter / in 4 sections
£150.00 per quarter
£500.00 for whole round