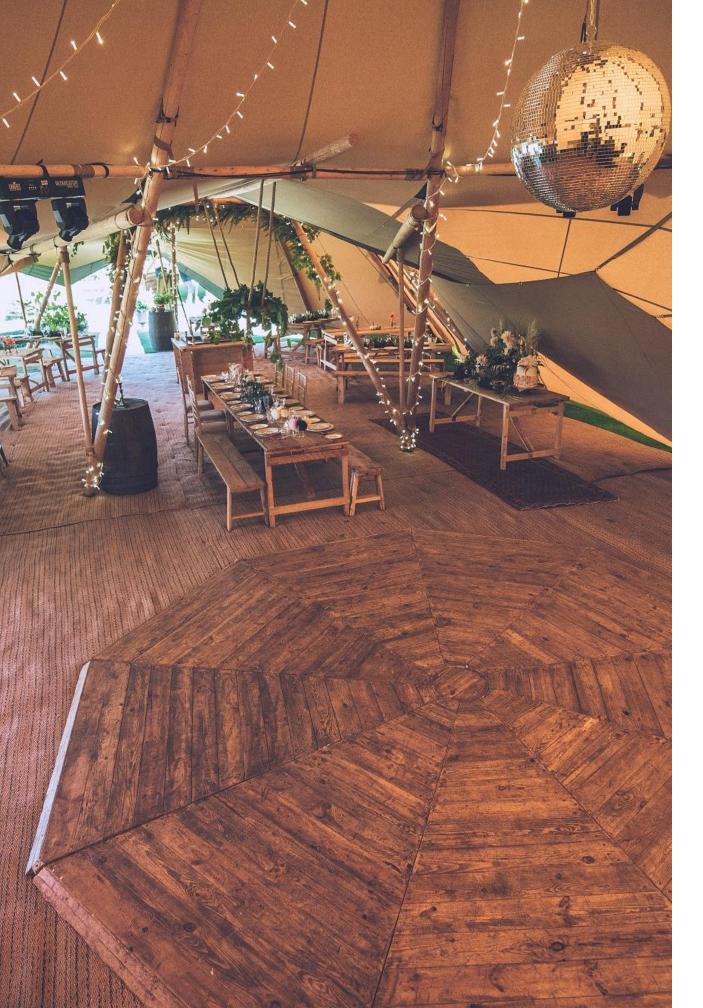

## **WOODEN FLOORS**

NONAGON / 'TIPI'-SHAPED Handmade from rustic wood 450cm wide £195.00

## < PICTURED

Nonagon Dancefloor with Dance light Mirror Ball