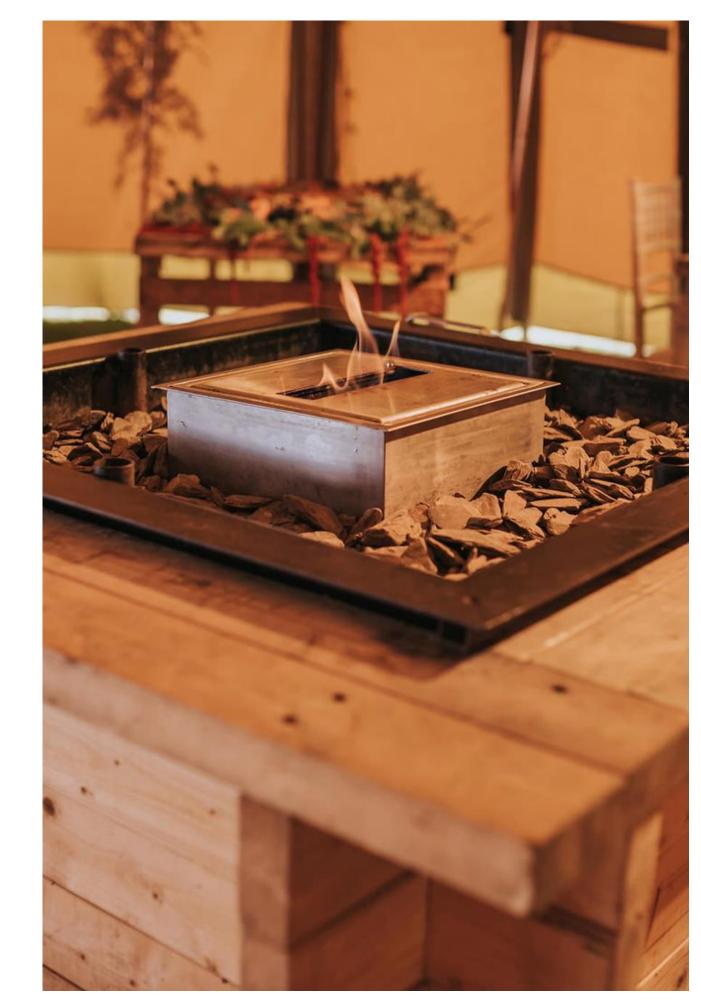

#### **FIREPLACE**

\*For indoor use in TIPIS only\* Also suitable for outdoor use With BIOFUEL or LOGS £145.00

OUTDOOR FIREPIT Steel framed £70.00

Pictured >

Fireplace with Biofuel Burner.