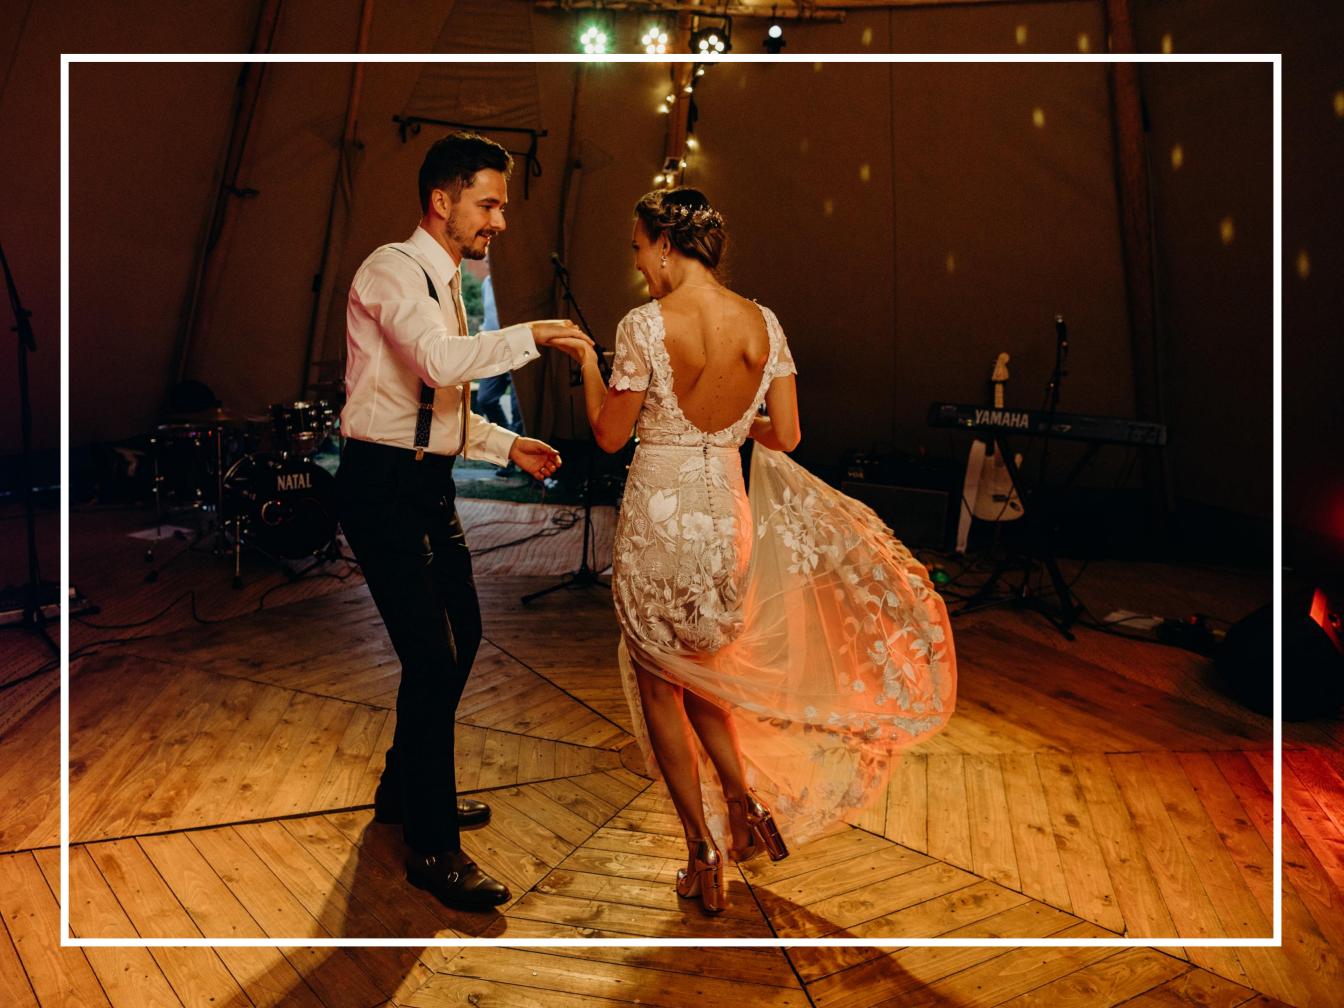

## **WOODEN FLOORS**

NONAGON / 'TIPI'-SHAPED Handmade from rustic wood 450cm wide £195.00

## < PICTURED

Nonagon Dancefloor with Dance light Mirror Ball