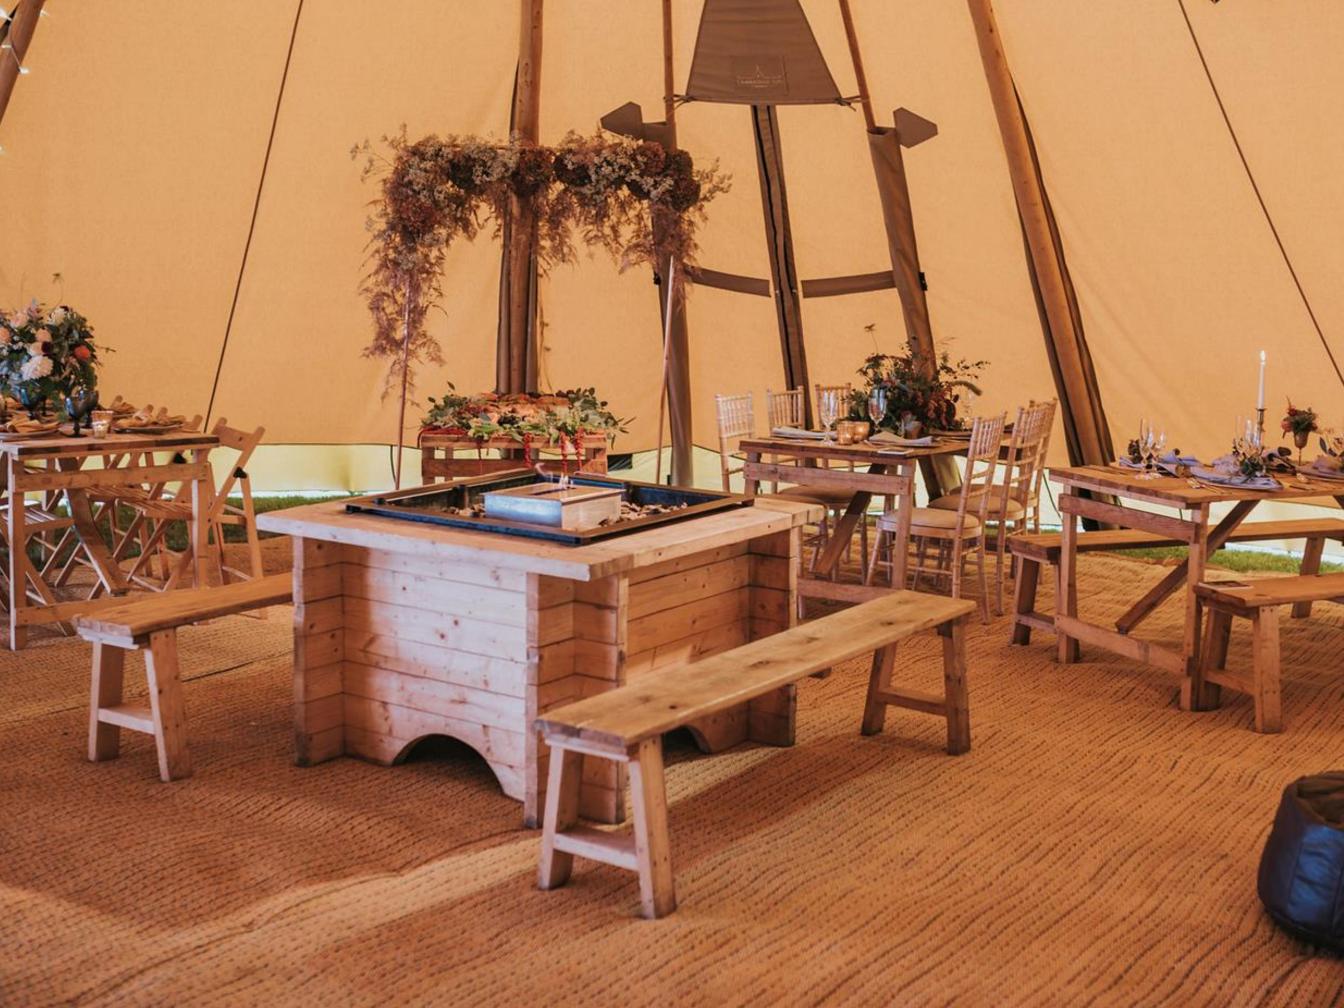

# **BENCHES**

**WOODEN BENCH** 

To match trestle table 180 x 30cm

Seats 3

£8.00

#### **FIREPLACE**

\*For indoor use in TIPIS only\* Also suitable for outdoor use With BIOFUEL or LOGS £145.00

OUTDOOR FIREPIT Steel framed £70.00