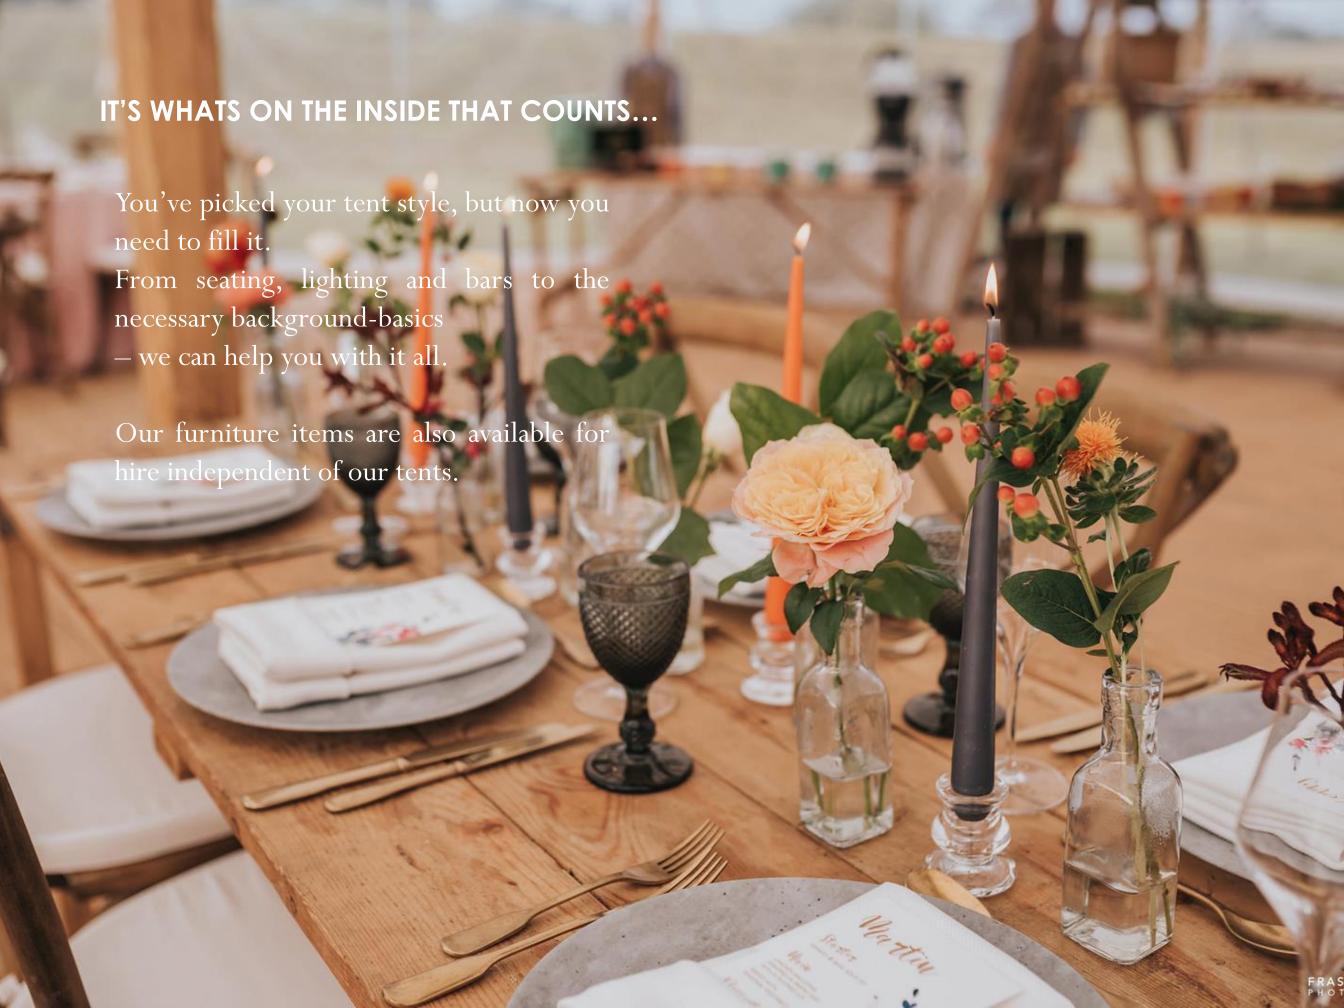

# **SEATING & DINING**

# **TABLES**

WOODEN TRESTLE Handmade from rustic wood 180 x 75cm

Seats 3 per side

£13.00

**ROUND TABLE** 

Requires linen 170cm diameter Seats 10

£10.00

## **CHAIRS**

WOODEN FOLDING

Seat pad additional £3.50

LIMEWASH CHIVARI

With ivory seat pad £4.00

WOODEN CROSS-BACK

With seat pad £4.50

# **BENCHES**

**WOODEN BENCH** 

To match trestle table 180 x 30cm

Seats 3

£8.00