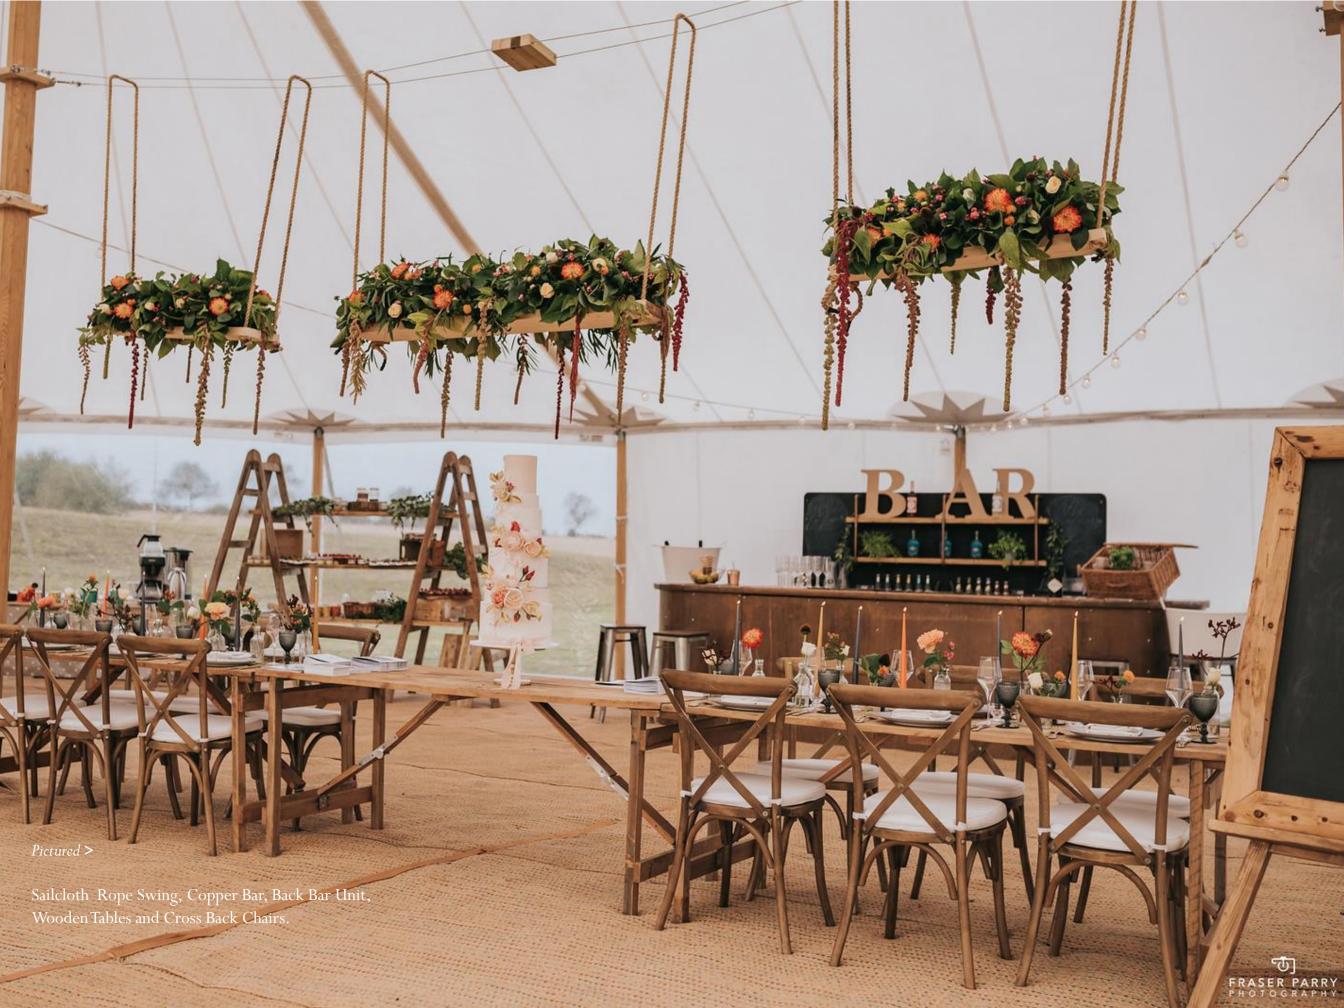

# The BARS

COPPER BAR
Our one-of-a-kind showstopper
360cm wide / in 3 sections
£385.00

ROUND BAR
A huge centre-piece
Handmade from rustic wood
250cm diameter / in 4 sections
£150.00 per quarter
£500.00 for whole round

# The ACCESSORIES

BACK BAR UNIT Copper-pipe supported shelves, on a black-board backed wall. For holding fridges (not supplied), stock and displaying bottles and/or glasses. £250.00

OAK WHISKY BARREL As pint-rests / tall tables. Excellent for displaying cakes or gifts. £30.00 each

#### **DECORATIVE EXTRAS**

LARGE EASEL Handmade, wooden £30.00

ROPE SWING TIPI For hanging florals £35.00

ROPE SWING SAILCLOTH In three parts, for hanging florals

WALKWAY MATTING
Price p/10 meters (external use)
£35.00