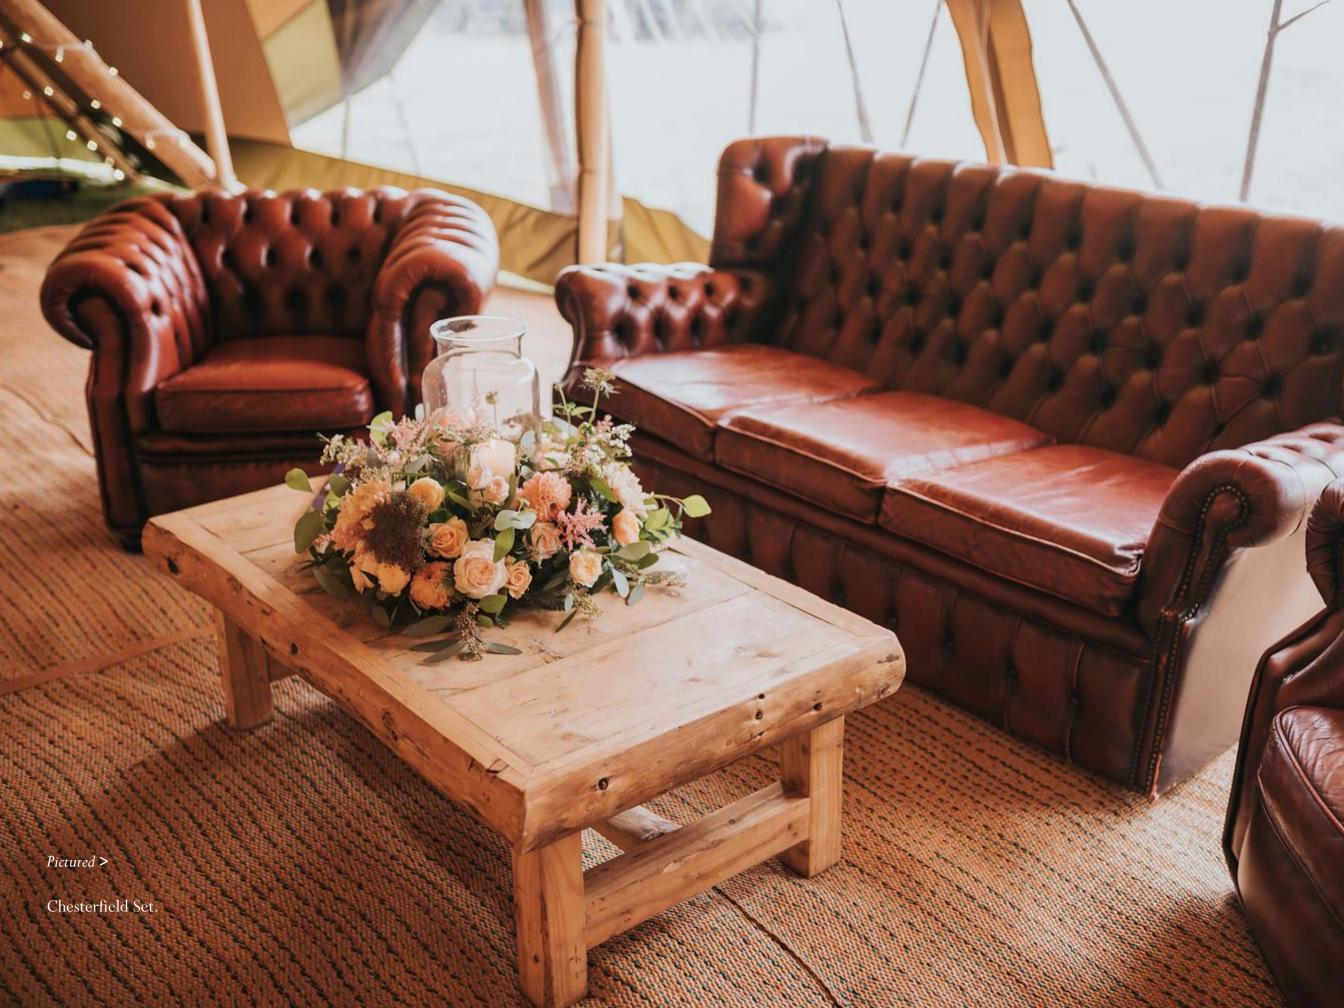

# LOUNGE

CHESTERFIELD SET

Inc. 1 sofa & 2 chairs in real leather, plus 1 rustic-wood coffee table. £210.00

**CHILL OUT SET** 

Inc 1 rustic-wood coffee table and 6 leather pouffes.

£65.00

< Pictured

Round Table with Cross-back Chair