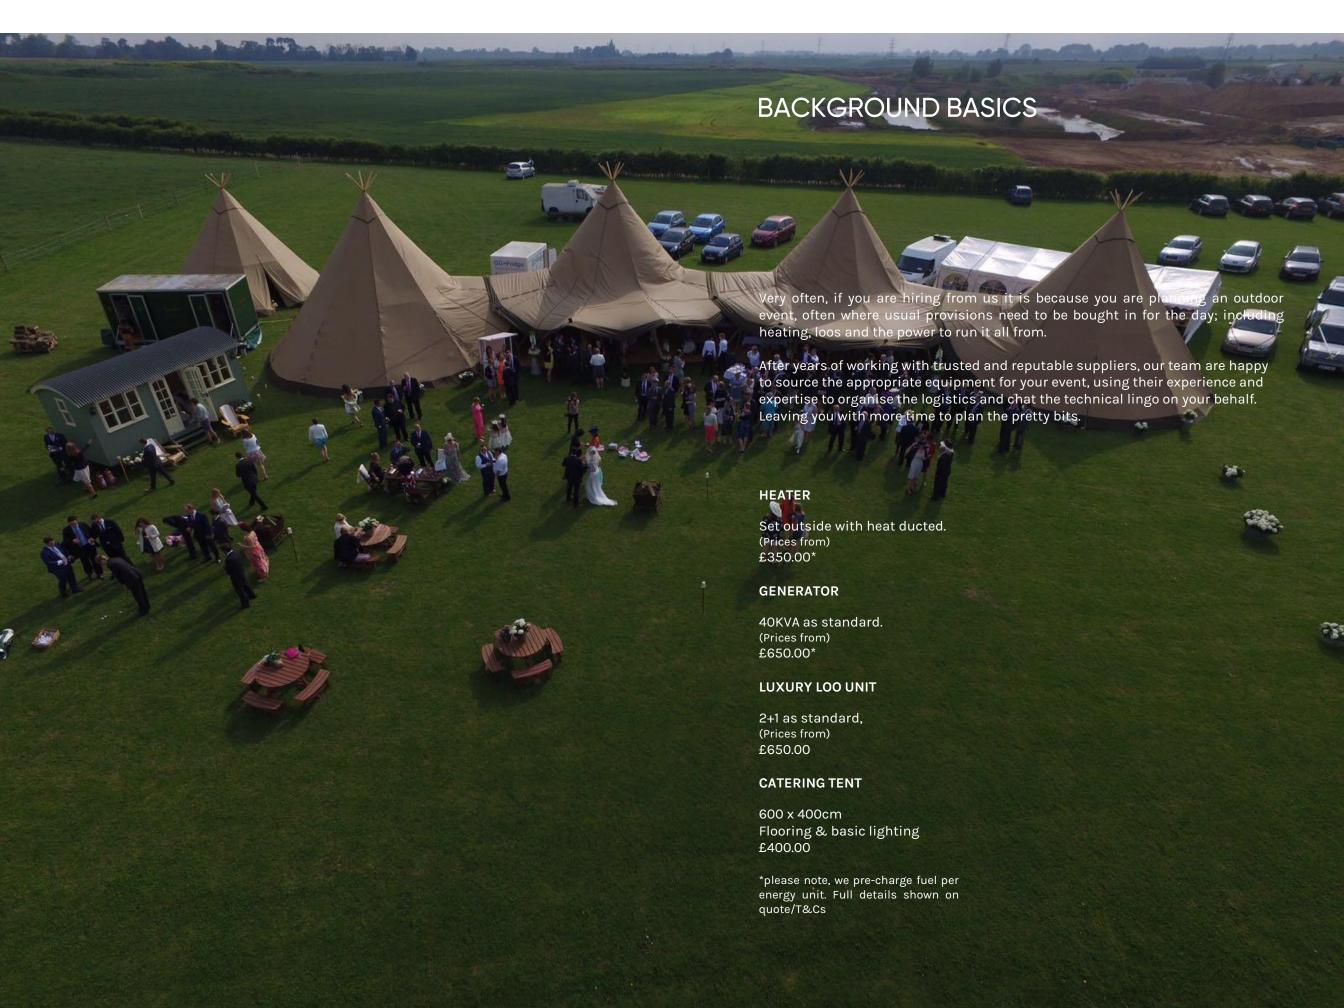

SHAPED Handmade from rustic wood 450cm wide £195.00

## **SQUARE**

Handmade from rustic wood 400cm wide Made of 100x100cm tiles £225.00

## **BLACK TILE**

Square 350cm wide £175.00

## **STAGES**

Wooden Section Multiples available for any-size band  $120 \times 180 \text{cm}$  £65.00

## < PICTURED

Nonagon Dancefloor with Dance light Mirror Ball





# FINISHING TOUCHES

#### **FIREPLACE**

\*For indoor use in TIPIS only\* Also suitable for outdoor use With BIOFUEL or LOGS £145.00

OUTDOOR FIREPIT Steel framed £70.00

#### **DECORATIVE EXTRAS**

LARGE EASEL Handmade, wooden £30.00

ROPE SWING TIPI For hanging florals £35.00

ROPE SWING SAILCLOTH In three parts, for hanging florals

WALKWAY MATTING
Price p/10 meters (external use)
£35.00

Pictured >

Fireplace with Biofuel Burner.