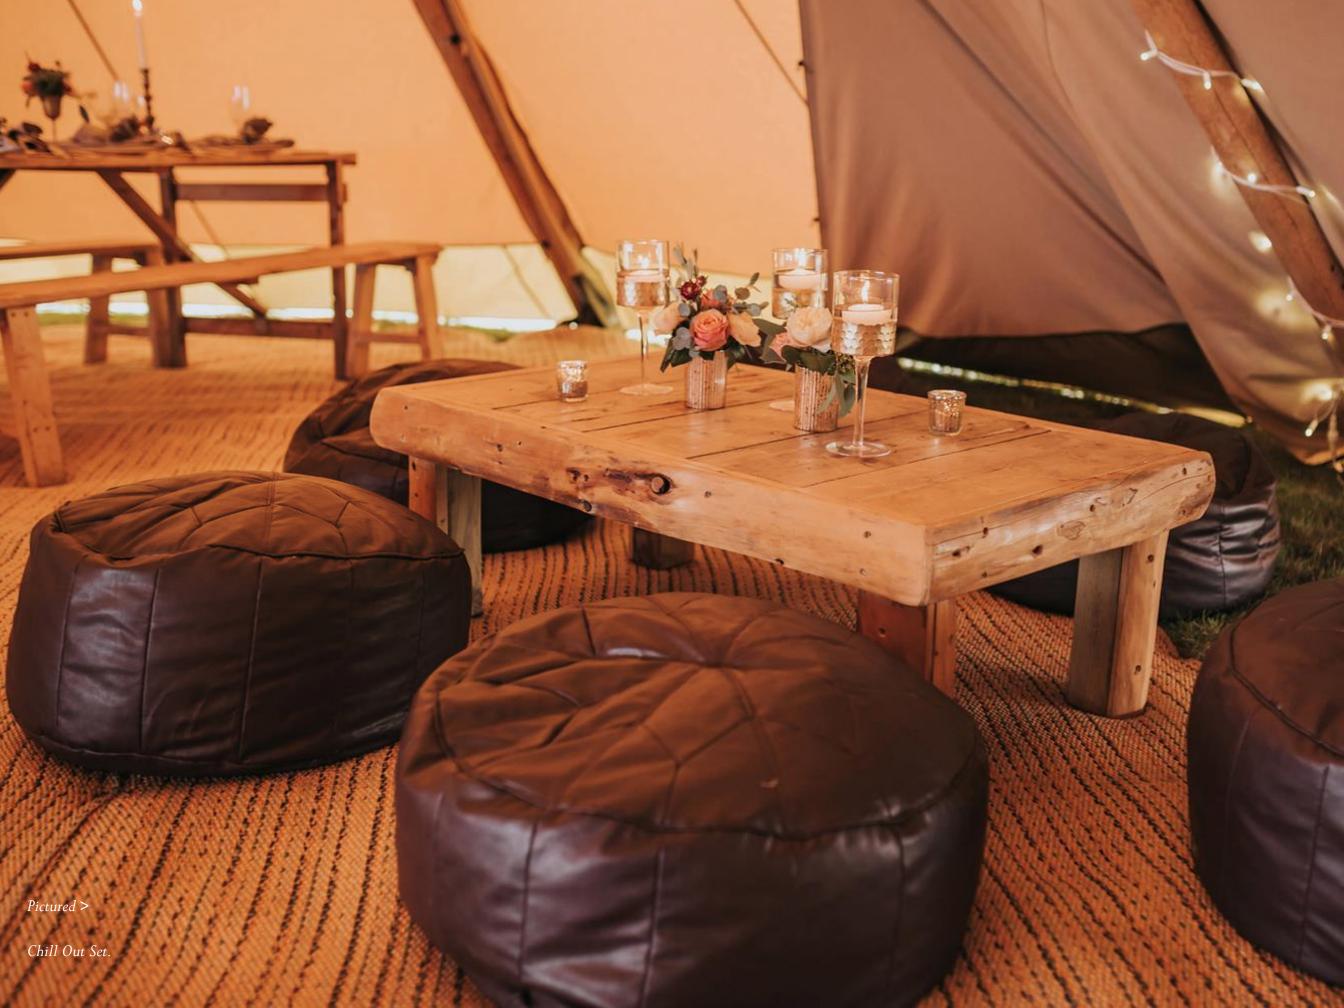

# LOUNGE

CHESTERFIELD SET

Inc. 1 sofa & 2 chairs in real leather, plus 1 rustic-wood coffee table. £210.00

**CHILL OUT SET** 

Inc 1 rustic-wood coffee table and 6 leather pouffes.

£65.00

< Pictured

Round Table with Cross-back Chair