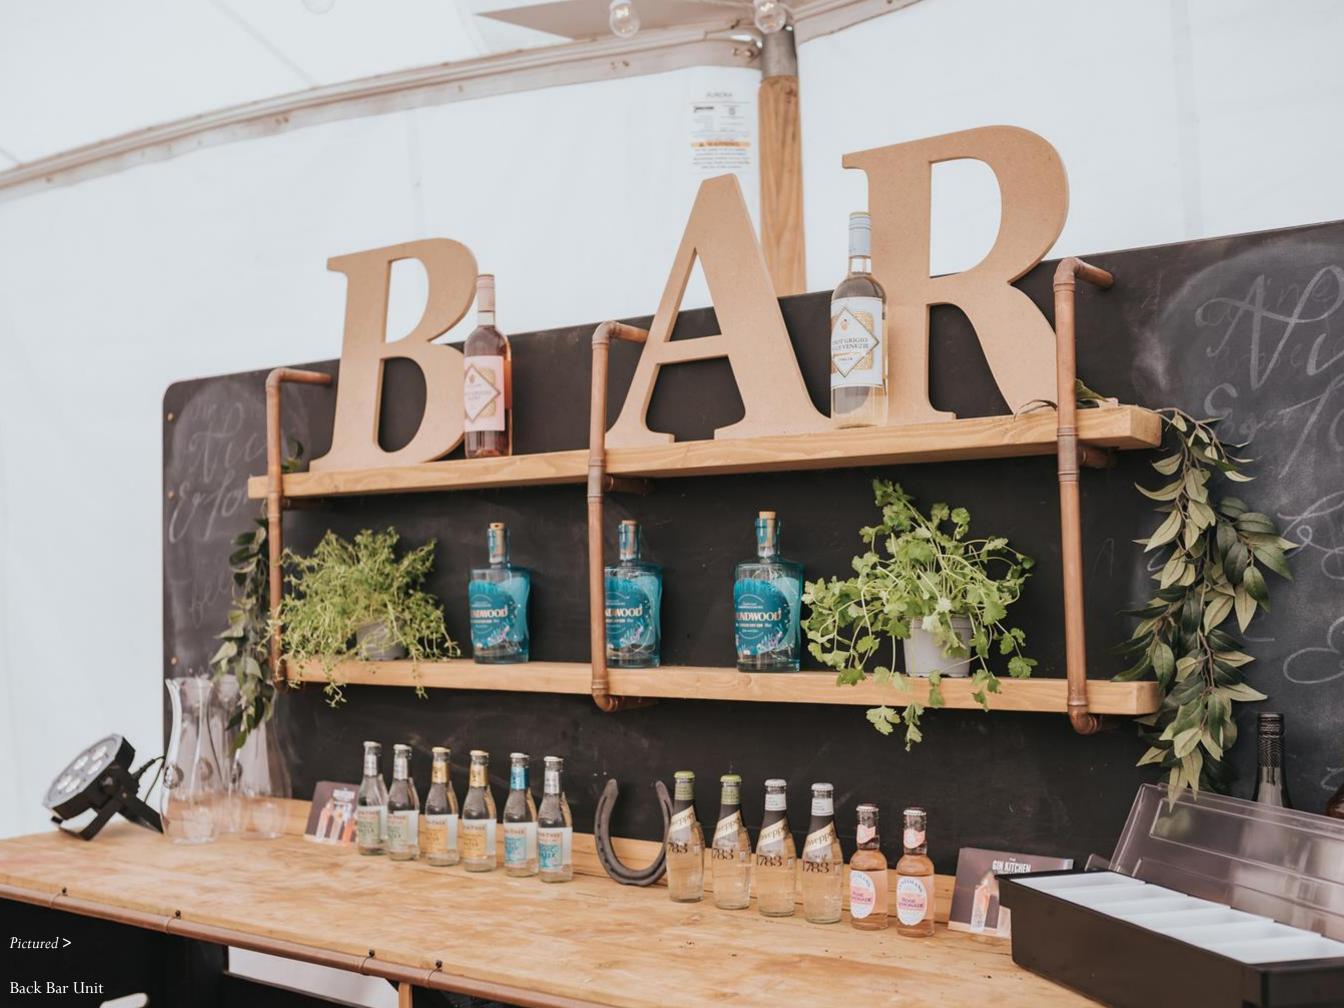

# The ACCESSORIES

BACK BAR UNIT Copper-pipe supported shelves, on a black-board backed wall. For holding fridges (not supplied), stock and displaying bottles and/or glasses. £250.00

OAK WHISKY BARREL As pint-rests / tall tables. Excellent for displaying cakes or gifts. £30.00 each